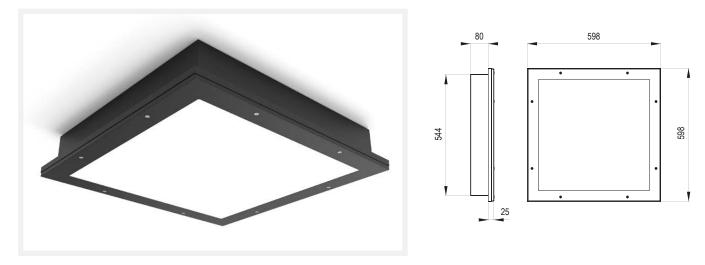

## Square recessed body manufactured from zinc coated steel with upstand recess.

Mounting through body sides to ceiling frame or through rear of body dependent on ceiling type. 3mm clear patterned polycarbonate flat panel secured by anti-tamper fixings.