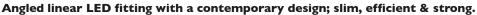

## FORUM45

Strong & slim angled LED luminaire

| FOR45/4/4500 | 4500 | 1200mm | 35W |
|--------------|------|--------|-----|
| FOR45/4/4900 | 4900 | 1200mm | 39W |
| FOR45/4/5800 | 5800 | 1200mm | 48W |

Body in zinc coated steel.

3mm opal polycarbonate diffuser secured by anti-tamper fixings. 4500, 4900 & 5800lm are supplied set to ordered level but version for on-site switchable output is available - add suffix "ADJ".

| CCT:    | 4000K                  |
|---------|------------------------|
| Finish: | Painted Textured Black |
| IP:     | 65                     |
| IK:     | 14                     |
|         |                        |