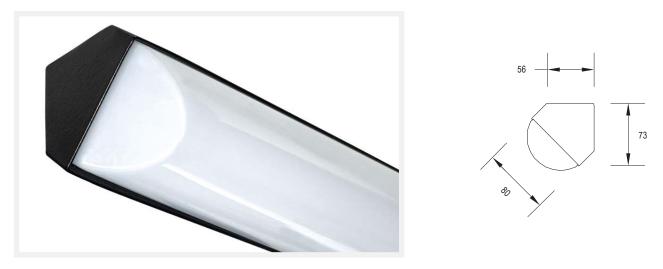

## FORUM45

Strong & slim angled LED luminaire

| FOR45/4/4500 | 4500 | 1200mm | 35W |
|--------------|------|--------|-----|
| FOR45/4/4900 | 4900 | 1200mm | 39W |
| FOR45/4/5800 | 5800 | 1200mm | 48W |

Body in zinc coated steel.

3mm opal polycarbonate diffuser secured by anti-tamper fixings. 4500, 4900 & 5800lm are supplied set to ordered level but version for on-site switchable output is available - add suffix "ADJ".

| CCT:    | 4000K                  |
|---------|------------------------|
| Finish: | Painted Textured Black |
| IP:     | 65                     |
| IK:     | 14                     |
|         |                        |