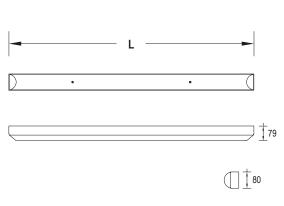

## FORUM

Strong & Slim LED luminaire

| PRODUCT CODE | LOPIENS | LENGTH (L) | LOAD |
|--------------|---------|------------|------|
| FOR/4/4500   | 4500    | 1200mm     | 35₩  |
| FOR/4/4900   | 4900    | 1200mm     | 39W  |
| FOR/4/5800   | 5800    | 1200mm     | 48W  |
|              |         |            |      |