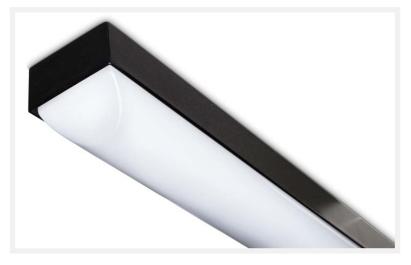

Linear LED fitting with a contemporary design; slim, efficient & strong.

Body in zinc coated steel.

3mm opal polycarbonate diffuser secured by anti-tamper fixings.

4500, 4900 & 5800Im are supplied set to ordered level but version for on-site switchable output is available - add suffix "ADJ".

| CCT:    | 4000K                  |
|---------|------------------------|
| Finish: | Painted Textured Black |
| IP:     | 65                     |
| IK:     | 14                     |
|         |                        |