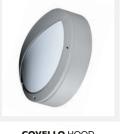

CCT: 4000K

Painted Matt Black Finish:

IP: 65 IK: 18

COVELLO 'A' GRILLE

COVELLO HOOD

Other colours and technical modifications available.