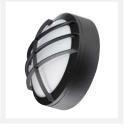

CCT: 4000K

Painted Matt Black Finish:

IP: 65 IK: 18

COVELLO 'A' GRILLE

COVELLO HOOD

Other colours and technical modifications available.