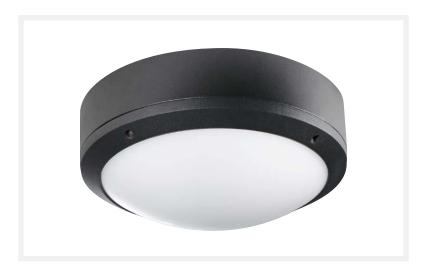

## **COVELLO**

## Circular LED Architectural bulkhead

| PRODUCT CODE           | LUMENS         | LOAD     |
|------------------------|----------------|----------|
| COV/1420               | 1420           | 11.5W    |
| COV/1950               | 1950           | 17W      |
| COV/2200               | 2200           | 2IW      |
| For "A" Grille version | on change COV/ | to COVA/ |
| For "Hood" version     | change COV/ to | COVH/    |

## Circular architectural bulkhead with aesthetics and LED performance at the forefront of its design.

Great lines, high performance, strength and durability make Covello the perfect choice. Die cast aluminium body & frame finished matt black. 3mm opal injection moulded polycarbonate diffuser secured by anti-tamper fixings. Also available with aluminium grille or hood. 1420,1950 and 2200lm are supplied set to ordered level but version for on-site switchable output is available - add suffix "ADJ".