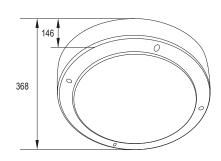

## Circular LED Architectural bulkhead

| PRODUCT CODE           | LUMENS         | LOAD     |
|------------------------|----------------|----------|
| COV/1420               | 1420           | 11.5W    |
| COV/1950               | 1950           | 17W      |
| COV/2200               | 2200           | 2IW      |
| For "A" Grille version | on change COV/ | to COVA/ |
| For "Hood" version     | change COV/ to | COVH/    |

## Circular architectural bulkhead with aesthetics and LED performance at the forefront of its design.

Great lines, high performance, strength and durability make Covello the perfect choice. Die cast aluminium body & frame finished matt black. 3mm opal injection moulded polycarbonate diffuser secured by anti-tamper fixings. Also available with aluminium grille or hood. 1420,1950 and 2200lm are supplied set to ordered level but version for on-site switchable output is available - add suffix "ADJ".