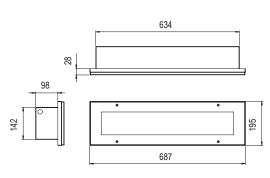

## Strong & durable LED recessed luminaire

| PRODUCT CODE    | LUMENS | LENGTH (L) | LOAD  |
|-----------------|--------|------------|-------|
| VAR/2/2250/4000 | 2250   | 687 (634)  | 18W   |
| VAR/2/2450/4000 | 2450   | 687 (634)  | 20.5W |
| VAR/2/4500/4000 | 4500   | 687 (634)  | 35W   |
| VAR/2/4900/4000 | 4900   | 687 (634)  | 39W   |
|                 |        |            |       |