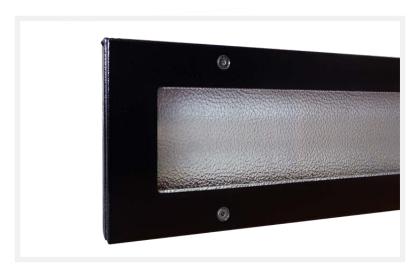

Recessed linear LED fitting, unique upstand recessing flange, suitable for new installations or retrofitting into existing cavities when Bergo, Bergen or Victor have been removed.

body in Zinc coated steel.

3mm clear patterned polycarbonate flat panel diffuser secured by anti-tamper fixings.

2250 & 2450 lm are supplied set to ordered level but version for on-site switchable output is available – add suffix "ADJ".