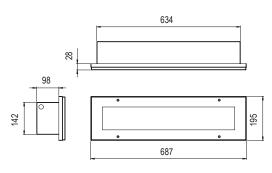

## Strong & durable LED recessed luminaire

| PRODUCT CODE    | LUMENS | LENGTH (L) | LOAD  |
|-----------------|--------|------------|-------|
| VAR/2/2250/4000 | 2250   | 687 (634)  | 18W   |
| VAR/2/2450/4000 | 2450   | 687 (634)  | 20.5W |
| VAR/2/4500/4000 | 4500   | 687 (634)  | 35W   |
| VAR/2/4900/4000 | 4900   | 687 (634)  | 39W   |