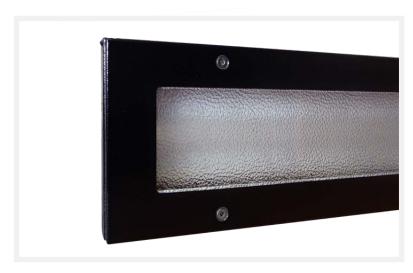

Recessed linear LED fitting, unique upstand recessing flange, suitable for new installations or retrofitting into existing cavities when Bergo, Bergen or Victor have been removed.

body in Zinc coated steel.

3mm clear patterned polycarbonate flat panel diffuser secured by anti-tamper fixings.

2250 & 2450 Im are supplied set to ordered level but version for on-site switchable output is available - add suffix "ADJ".