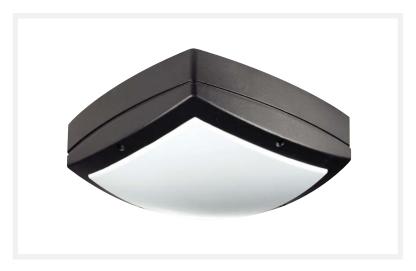

Square architectural bulkhead with aesthetics and LED performance at the forefront of its design. Great lines, high performance, strength and durability make Tavos the perfect choice.

Die cast aluminium body & frame finished matt black. 3mm opal injection moulded polycarbonate diffuser secured by anti-tamper fixings. Also available with aluminium grille or hood.

1420,1950 and 2200lm are supplied set to ordered level but version for on-site switchable output is available - add suffix "ADJ".

**CCT:** 4000K

Finish: Painted Matt Black

IP: 65 IK: 18

TAVOS 'A' GRILLE

TAVOS HOOD