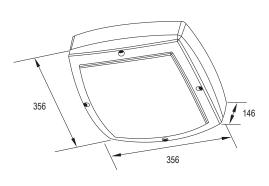

## Square LED Architectural bulkhead

| PRODUCT CODE         | LUMENS            | LOAD      |
|----------------------|-------------------|-----------|
| TAVO/1420            | 1420              | 11.5W     |
| TAVO/1950            | 1950              | 17W       |
| TAVO/2200            | 2200              | 2IW       |
| For "A" Grille versi | on change TAVO/   | to TAVOA/ |
| For "Hood" version   | s change TAVO/ to | TAVOH/    |