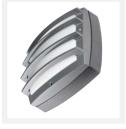

1420,1950 and 2200lm are supplied set to ordered level but version for on-site switchable output is available - add suffix "ADJ".

**CCT:** 4000K

Finish: Painted Matt Black

IP: 65 IK: 18

TAVOS 'A' GRILLE

TAVOS HOOD