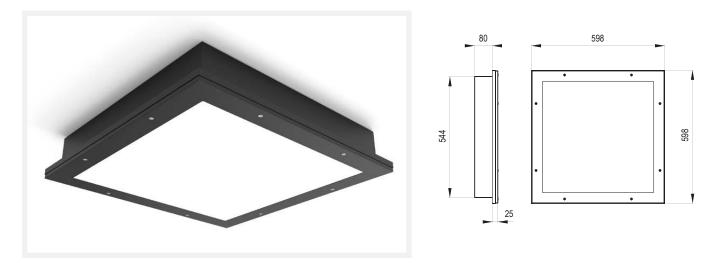

## TABOR SQUARE

Strong durable LED recessed luminaire

| PRODUCT CODE         | LUMENS       | LOAD       |
|----------------------|--------------|------------|
| TAS/6500<br>TAS/8000 | 6500<br>8000 | 49W<br>60W |
| TAS/8000             | 8000         | 60W        |

Square recessed body manufactured from zinc coated steel with upstand recess. Mounting through body sides to ceiling frame or through rear of body dependent on ceiling type. 3mm clear patterned polycarbonate flat panel secured by anti-tamper fixings.

CCT:4000KFinish:Painted Textured BlackIP:65 from belowIK:16

Other colours and technical modifications available.

T: 020 8254 0094 E: SALES@AETHERLIGHTING.COM www.aetherlighting.com