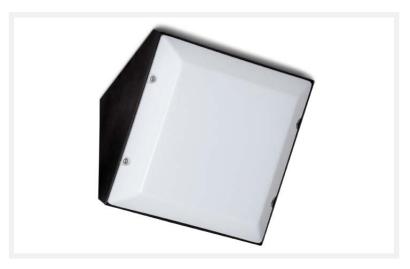

## **SQ45**

## Angled LED bulkhead

| PRODUCT CODE | LUMENS | LOAD  |
|--------------|--------|-------|
| SQ45/1420    | 1420   | 11.5W |
| SQ45/1950    | 1950   | 17W   |
| SQ45/2200    | 2200   | 2IW   |

Wall mount angled bulkhead developed with LED at the forefront of its design, combining high performance, strength and durability.

Body in zinc coated steel.

3mm opal polycarbonate diffuser secured by anti-tamper fixings.

1420,1950 and 22001m are supplied set to ordered level but version for on-site switchable output is available - add suffix "AD]".

**CCT:** 4000K

Finish: Painted Textured Black

IP: 65 IK: 14

Other colours and technical modifications available.

T: 020 8254 0094

E: SALES@AETHERLIGHTING.COM

www.aetherlighting.com