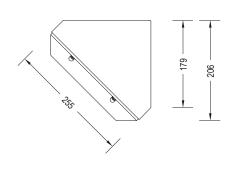

## Angled LED bulkhead

| PRODUCT CODE | LUMENS | LOAD  |
|--------------|--------|-------|
| SQ45/1420    | 1420   | 11.5W |
| SQ45/1950    | 1950   | 17W   |
| SQ45/2200    | 2200   | 2IW   |

Wall mount angled bulkhead developed with LED at the forefront of its design, combining high performance, strength and durability.

Body in zinc coated steel.

3mm opal polycarbonate diffuser secured by anti-tamper fixings.

1420,1950 and 22001m are supplied set to ordered level but version for on-site switchable output is available - add suffix "AD]".