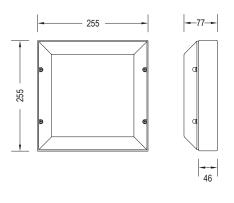

## Square LED bulkhead

| PRODUCT CODE | LUMENS | LOAD |
|--------------|--------|------|
| SQ/1420      | 1420   | 11.5 |
| SQ/1950      | 1950   | 17W  |
| SQ/2200      | 2200   | 2IW  |

## Square bulkhead developed with LED at the forefront of its design, combining high performance, strength and durability.

Body in zinc coated steel.

3mm opal polycarbonate diffuser secured by anti-tamper fixings.

1420,1950 and 22001m are supplied set to ordered level but version for on-site switchable output is available - add suffix "ADJ".

**CCT:** 4000K

Finish: Painted Textured Black

IP: 65 IK: 14

Other colours and technical modifications available.