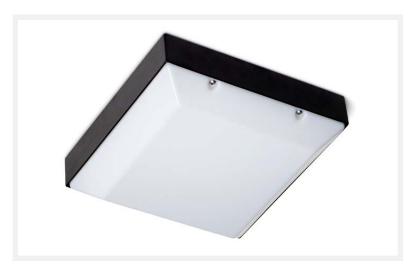

## Square LED bulkhead

| PRODUCT CODE | LUMENS | LOAD |
|--------------|--------|------|
| SQ/1420      | 1420   | 11.5 |
| SQ/1950      | 1950   | 17W  |
| SQ/2200      | 2200   | 2IW  |

## Square bulkhead developed with LED at the forefront of its design, combining high performance, strength and durability.

Body in zinc coated steel.

3mm opal polycarbonate diffuser secured by anti-tamper fixings.

1420,1950 and 22001m are supplied set to ordered level but version for on-site switchable output is available - add suffix "ADJ".

**CCT:** 4000K

Finish: Painted Textured Black

IP: 65 IK: 14

Other colours and technical modifications available.