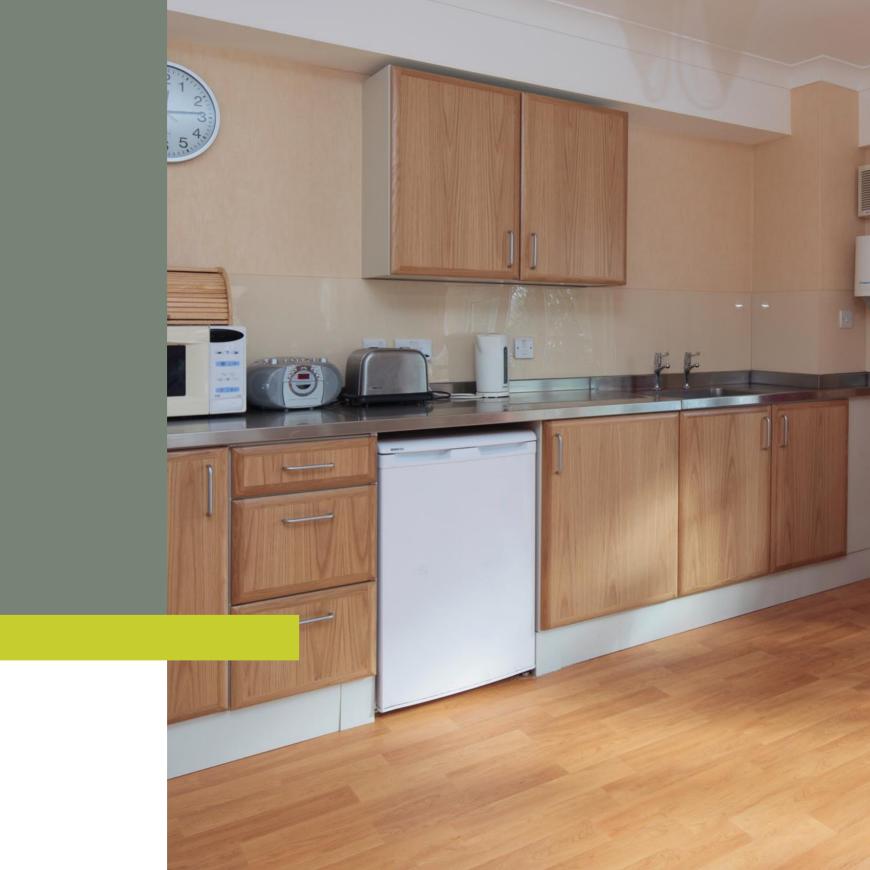

## CARE & NURSING HOMES

To achieve a soft and warm decor take a look at our wide range of matt, gloss or wood effect doors in our kollection range

All images by kind permission of Laurel Dene, Care UK

We offer a wide range of different worktop materials to suit your projects needs. See our section: Worktops