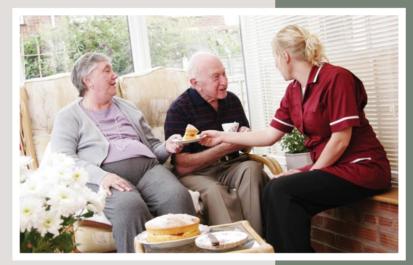

## CARE & NURSING HOMES

To achieve a soft and warm decor take a look at our wide range of matt, gloss or wood effect doors in our kollection range

All images by kind permission of Laurel Dene, Care UK

We offer a wide range of different worktop materials to suit your projects needs. See our section: Worktops