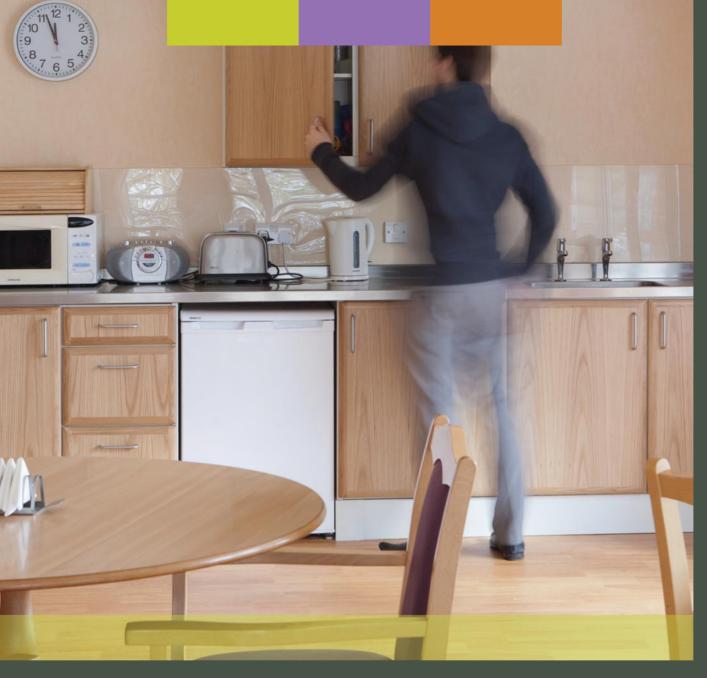

## CARE & NURSING HOMES

To achieve a soft and warm decor take a look at our wide range of matt, gloss or wood effect doors in our kollection range

All images by kind permission of Laurel Dene, Care UK

We offer a wide range of different worktop materials to suit your projects needs. See our section: Worktops