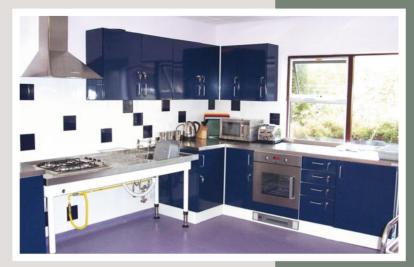

## CARE & NURSING HOMES

To achieve a soft and warm decor take a look at our wide range of matt, gloss or wood effect doors in our kollection range

All images by kind permission of Laurel Dene, Care UK

We offer a wide range of different worktop materials to suit your projects needs. See our section: Worktops