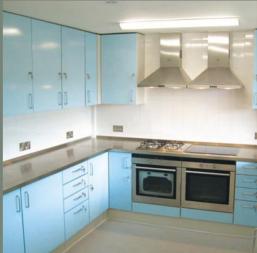

## CARE & NURSING HOMES

To achieve a soft and warm decor take a look at our wide range of matt, gloss or wood effect doors in our kollection range

All images by kind permission of Laurel Dene, Care UK

We offer a wide range of different worktop materials to suit your projects needs. See our section: Worktops