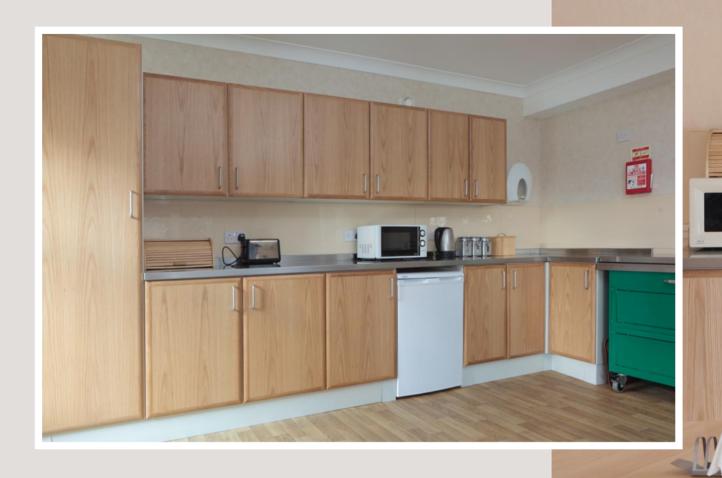

## CARE & NURSING HOMES

To achieve a soft and warm decor take a look at our wide range of matt, gloss or wood effect doors in our kollection range

All images by kind permission of Laurel Dene, Care UK

We offer a wide range of different worktop materials to suit your projects needs. See our section: Worktops