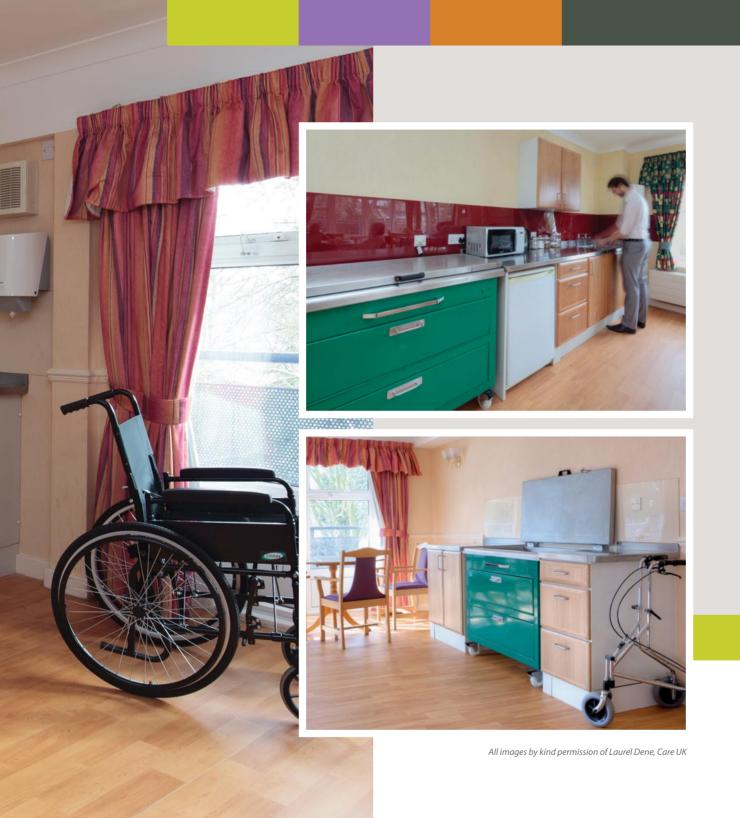

## CARE & NURSING HOMES

To achieve a soft and warm decor take a look at our wide range of matt, gloss or wood effect doors in our kollection range

All images by kind permission of Laurel Dene, Care UK

We offer a wide range of different worktop materials to suit your projects needs. See our section: Worktops