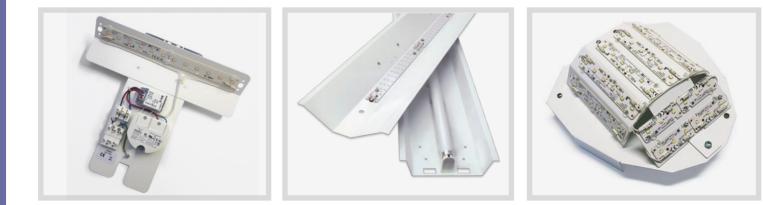

A comprehensive range of low cost, low maintenance retro-fit gear trays for all makes and manufacturers. Thinking of replacing gear trays in existing fittings with efficient LED versions? Then come to us! We are able to produce new high quality LED gear trays for all makes & manufacturers in any quantity from 1 to 100,000.

What's more they are all made in our UK based factory just North of the M25. Whatever fittings you have, we'll have the gear tray to fit and we know you're going to love them. In fact we love them so much we gave them all names and created our own retro-fit family!