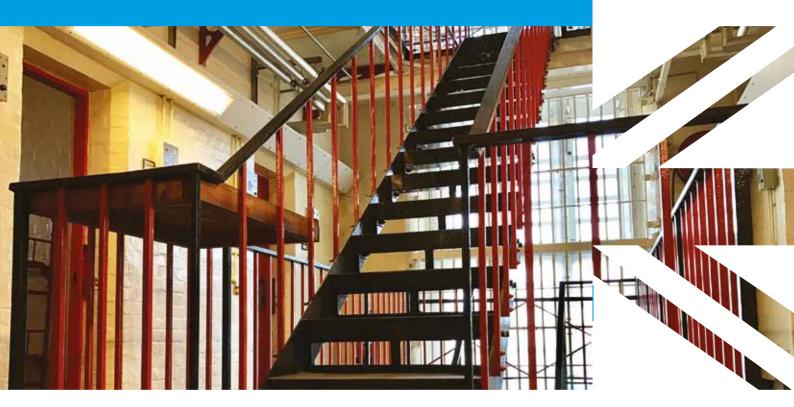

Lighting & Energy Saving LED Retro-Fit Gear Trays for Prisons from Aether Lighting Free survey of your installation

No minimum order value

Kalix

Tabor45

We manufacture & supply complete lighting fittings & retro-fit gear trays ideally suited to installations within prisons. Many can be adapted for use in Anti-Ligature environments where required.

## **Energy Saving LED Retro-Fit Gear Trays**

We already have a significant range of replacement gear trays for many of the fittings typically installed within prisons.

Members of our team have been involved in the design, manufacture & supply of lighting to prisons over many years.

This is why we are confident that the choice of Aether replacement gear trays will ensure the simplest answer to making the important change to LED lighting.

In most instances simply remove the front cover, take out the existing gear tray and replace.