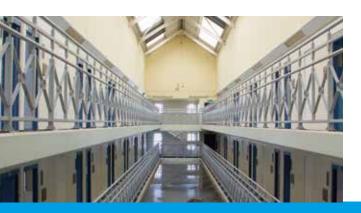

Lighting & Energy Saving LED Retro-Fit Gear Trays for Prisons from Aether Lighting Free survey of your installation

No minimum order value

Kalix

Tabor45

We manufacture & supply complete lighting fittings & retro-fit gear trays ideally suited to installations within prisons. Many can be adapted for use in Anti-Ligature environments where required.

## **Energy Saving LED Retro-Fit Gear Trays**

We already have a significant range of replacement gear trays for many of the fittings typically installed within prisons.

Members of our team have been involved in the design, manufacture & supply of lighting to prisons over many years.