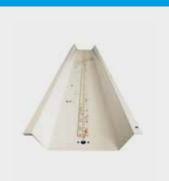

## **Energy Saving LED Retro-Fit Gear Trays**

We already have a significant range of replacement gear trays for many of the fittings typically installed within prisons.

Members of our team have been involved in the design, manufacture & supply of lighting to prisons over many years.

This is why we are confident that the choice of Aether replacement gear trays will ensure the simplest answer to making the important change to LED lighting.

In most instances simply remove the front cover, take out the existing gear tray and replace.

No wiring will usually be required.

The new LED gear trays will fit in exactly the same way as the old unit.

We will be very pleased to visit, take a walk around with your engineer, identify the different fittings and provide you with an inventory and quotation for your installation.