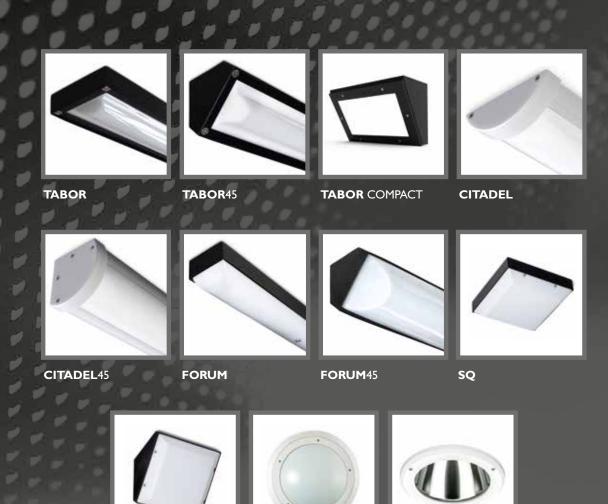

## The Aether Retro-fit Family

Each retro-fit gear tray is designed to suit a particular lighting fitting that is very likely to be installed in a typical prison, whether built in the recent past or many years ago. We like them so much we gave them all names and created our very own retro-fit family!

The following are the most commonly installed lighting fittings in UK prisons, and to order or request a quotation just ask for them by name.