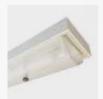

## The Aether Retro-fit Family

Each retro-fit gear tray is designed to suit a particular lighting fitting that is very likely to be installed in a typical prison, whether built in the recent past or many years ago. We like them so much we gave them all names and created our very own retro-fit family!

In most instances simply remove the front cover, take out the existing gear tray and replace. No wiring will usually be required. The new LED gear trays will fit in exactly the same way as the old unit.

The following are the most commonly installed lighting fittings in UK prisons, and to order or request a quotation just ask for them by name.